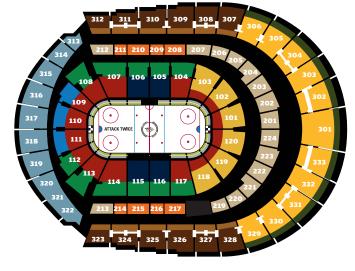

Autographed Nashville Predators Flag for Group Leader

| GAME TIER                           | 1                      | 2     | 3     |       | 4     |        |       | 5     |        |       |  |
|-------------------------------------|------------------------|-------|-------|-------|-------|--------|-------|-------|--------|-------|--|
| NUMBER OF TICKETS                   | 15+                    | 15+   | 15-49 | 50+   | 15-49 | 50-199 | 200+  | 15-49 | 50-199 | 200+  |  |
| % OFF ORIGINAL GATE RATE            | -                      | 10%   | 10%   | 15%*  | 10%   | 15%*   | 20%*  | 10%   | 15%*   | 20%*  |  |
|                                     | LOWER LEVEL            |       |       |       |       |        |       |       |        |       |  |
| ALL-INCLUSIVE ZONE <sup>^</sup>     | \$250                  | \$182 | \$150 | \$150 | \$150 | \$150  | \$150 | \$150 | \$150  | \$150 |  |
| PREMIUM LOWER BOWL                  | \$162                  | \$118 | \$97  | \$91  | \$80  | \$75   | \$71  | \$71  | \$67   | \$63  |  |
| LOWER BOWL                          | \$144                  | \$105 | \$86  | \$81  | \$80  | \$75   | \$71  | \$62  | \$58   | \$55  |  |
| LOWER BOWL ENDZONE                  | \$124                  | \$90  | \$73  | \$69  | \$62  | \$58   | \$55  | \$53  | \$50   | \$47  |  |
|                                     | GARY FORCE ACURA LEVEL |       |       |       |       |        |       |       |        |       |  |
| GARY FORCE ACURA ENDZONE            | \$113                  | \$80  | \$62  | \$58  | \$53  | \$50   | \$47  | \$44  | \$41   | \$39  |  |
|                                     | BUD LIGHT LEVEL        |       |       |       |       |        |       |       |        |       |  |
| BUD LIGHT FAN ZONE - ADULT OPTION#  | \$113                  | \$82  | \$67  | \$67  | \$67  | \$67   | \$67  | \$67  | \$67   | \$67  |  |
| BUD LIGHT FAN ZONE - FAMILY OPTION# | \$100                  | \$73  | \$60  | \$60  | \$50  | \$50   | \$50  | \$45  | \$45   | \$45  |  |
| BUD LIGHT FAN ZONE - NO FOOD        | \$82                   | \$60  | \$49  | \$46  | \$40  | \$38   | \$36  | \$36  | \$34   | \$32  |  |
| SIDELINE BALCONY                    | \$69                   | \$50  | \$41  | \$39  | \$35  | \$33   | \$31  | \$30  | \$28   | \$27  |  |
| GOAL ZONE                           | \$69                   | \$50  | \$41  | \$39  | \$35  | \$33   | \$31  | \$30  | \$28   | \$27  |  |